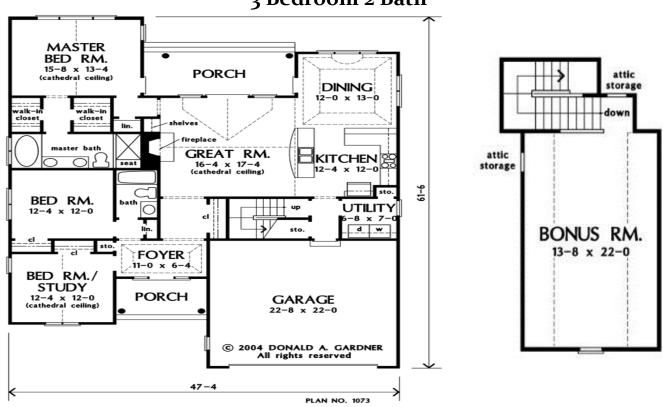

# Maggie's Meadow - The Sterling

\$299,000 - 2133 total sq. ft.

### 3 Bedroom 2 Bath

Marketed by Access Realty Angie Garvin (864) 505-1487