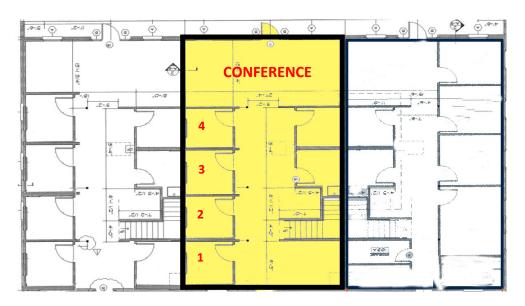

#### First Floor

### **1ST FLOOR**

- 1300 sq/ft
- 4 Private Offices
  - Kitchen
- Conference Room