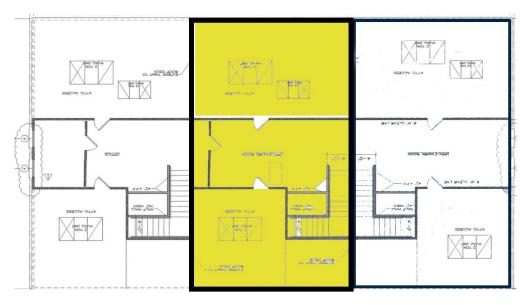

#### Second Floor

## **2ND FLOOR**

- 500 sq/ft
- Large executive office with private bathroom

Graham Hardaway
Commercial Broker
864-420-1332
ghardaway@accessrealtysc.com

Information contained herein has been obtained from the owners or from other sources deemed reliable. We have no reason or doubt its accuracy, but regret we cannot guarantee it. All properties subject to change or withdraw without notice.