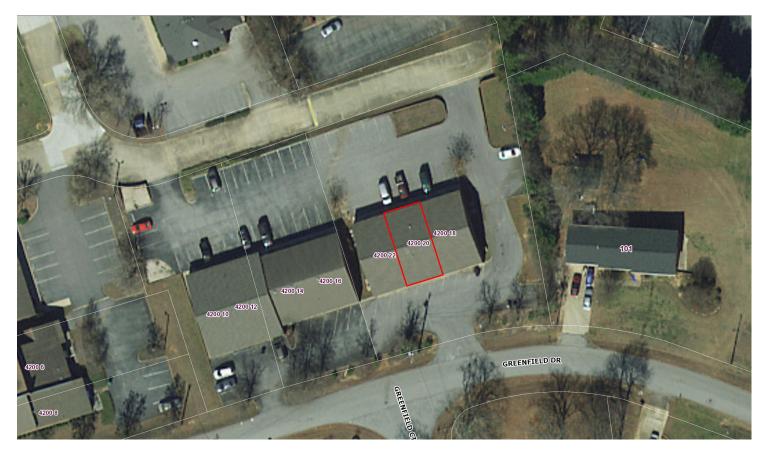

# 4200 E. North Street; Suite 20

## Office Condo For Lease

- \$12.00 per sq/ft
- \$2.60 NNN per sq/ft
- \$390.00 NNN per month
- 1,300 s.f. (1st level)
- 500 s.f. (2nd level)

- Located at the corner of East North
   Street and Mitchell Road
- Lit Intersection
- Zoned POD in Greenville County